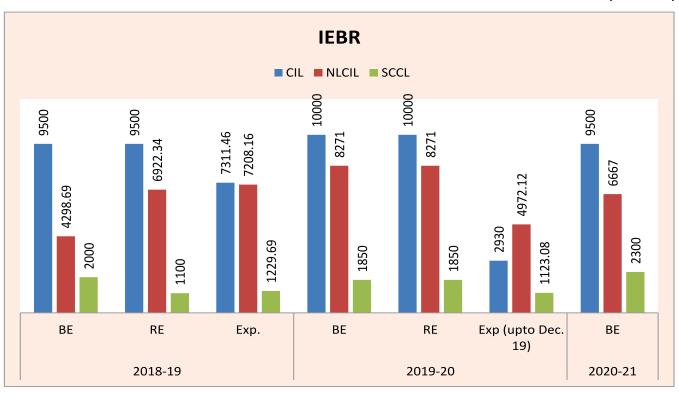

The Capital Expenditure (CAPEX) component of Coal PSUs for FY 2020-21 is ₹ 18467 crores, to be provisioned from Internal and Extra Budgetary Resources. A detailed profile of PSU wise budget allocation and expenditure is given below:

## (₹ In crore)

| Name of<br>PSU | 2018-19  |          |          | 2019-20 |       |                       | 2020-21 |
|----------------|----------|----------|----------|---------|-------|-----------------------|---------|
|                | BE       | RE       | Exp.     | BE      | RE    | Exp<br>(upto Dec. 19) | BE      |
| CIL            | 9500     | 9500     | 7311.46  | 10000   | 10000 | 2930                  | 9500    |
| NLCIL          | 4298.69  | 6922.34  | 7208.16  | 8271    | 8271  | 4972.12               | 6667    |
| SCCL           | 2000     | 1100     | 1229.69  | 1850    | 1850  | 1123.08               | 2300    |
| Total          | 15798.69 | 17522.34 | 15749.31 | 20121   | 20121 | 9025.20               | 18467   |