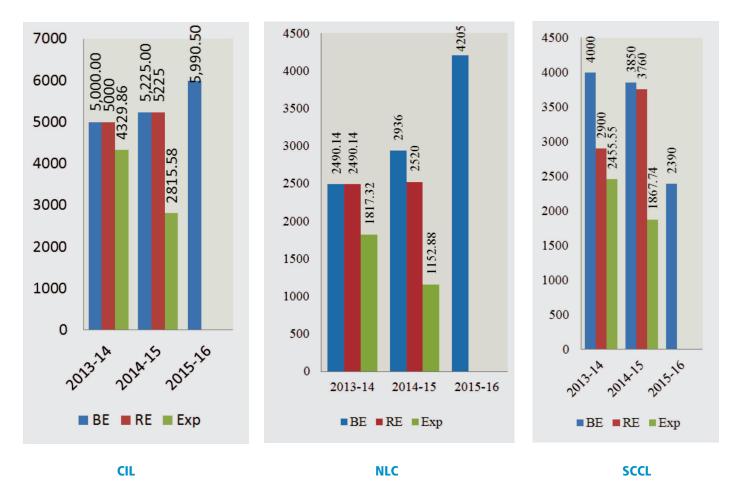

(₹. in crore)

| Name of PSU | 2013-14  |          |         | 2014-15  |          |                        | 2015-16  |
|-------------|----------|----------|---------|----------|----------|------------------------|----------|
|             | BE       | RE       | Ехр.    | ВЕ       | RE       | Exp. (upto<br>Dec. 14) | BE       |
| CIL         | 5000.00  | 5000.00  | 4329.86 | 5225.00  | 5225.00  | 2815.58                | 5990.50  |
| NLC         | 2490.14  | 2490.14  | 1817.32 | 2936.00  | 2520.00  | 1152.88                | 4205.00  |
| SCCL        | 4000.00  | 2900.00  | 2455.55 | 3850.00  | 3760.00  | 1867.74                | 2390.00  |
| Total       | 11490.14 | 10390.14 | 8738.23 | 12011.00 | 11505.00 | 5836.20                | 12585.50 |